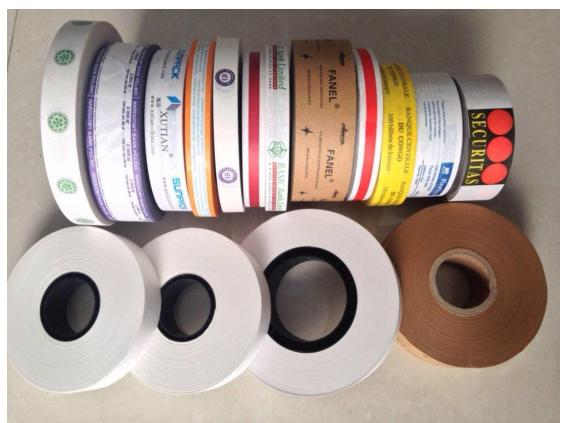

## **Product Advantages**

- 1. Anti-curl, Anti-static. Customized size on your request.
- 2. Suitable for Currency binders and Binding & Packaging Machine.
- 3. Hot heat to seal, with high temperature 160-230 centigrade; or low temperature 90-130 centigrade
- 4. Solid packaging with inner boxes and outer carton. Special packing requirements are acceptable as well.
- 5. OEM mass production is OK, **FREE SAMPLES** can be sent on request.
- 6. Factory direct sale with **Competitive price**
- 7. Printing logo & brand on the paper tape are available at your request
- 8. Inner reel could be in plastic or paperboard.

Our tapes mainly used in bundling and packaging small articles. Especially for bank use and binding machine with banknotes, small gift boxes, labels, cards, envelopes and so on. Our binding machine can be consumable as well and we have various binding machine, pls feel free to contact us. We'll be pleased at your service!