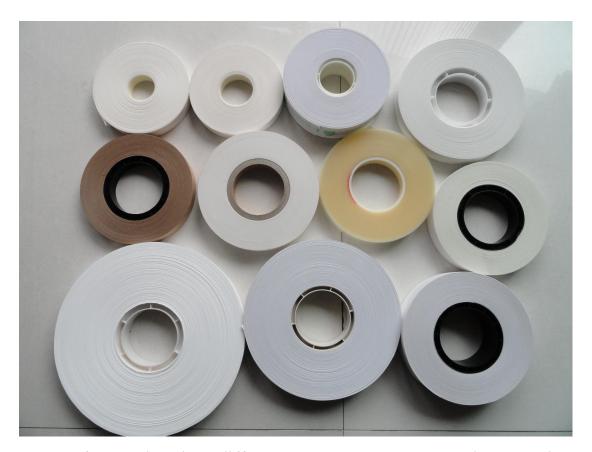

# Details of Financial supplies- printed paper tape

Our PE coated Kraft paper tape, the width, Inner Diameter and length can be customized. The outer layer of paper tape is Kraft paper, and the inner layer is coated with PE, kind of like wax. As a matter of fact, the wax is natural glue. With hot temperature heat, the tape will be joined.

Our Kraft paper has three different type, 80gsm, 70gsm, and 65gsm, then coated with 25gsm PE to finish the production. Our paper factory was located in Anqing city Anhui Province in China, we sincerely welcome our partners to have a visit.

## **Product Advantages**

- 1. Anti-curl, Anti-static. Customized size on your request.
- 2. Suitable for Currency binders and Binding & Packaging Machine.
- 3. Hot heat to seal, with high temperature 160-230 centigrade; or low temperature 90-130 centigrade
- 4. Solid packaging with inner boxes and outer carton. Special packing requirements are acceptable as well.
- 5. OEM mass production is OK, **FREE SAMPLES** can be sent on request.
- 6. Factory direct sale with **Competitive price**
- 7. Printing logo & brand on the paper tape are available at your request
- 8. Inner reel could be in plastic or paperboard.